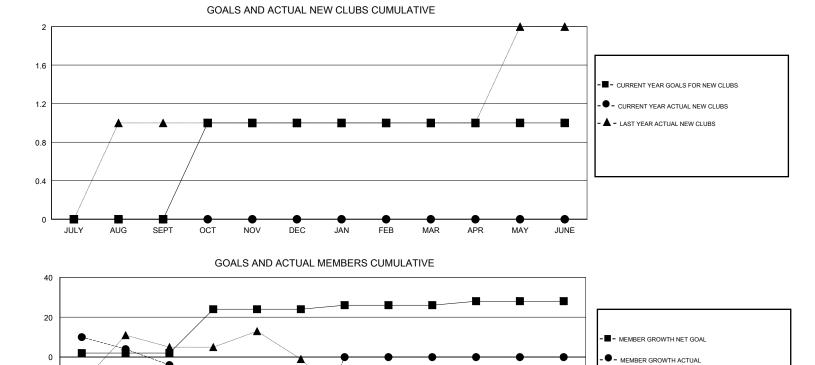

### GMT CA

| Clubs                 |               |           |               | Members               |                           |                         |                                                    |
|-----------------------|---------------|-----------|---------------|-----------------------|---------------------------|-------------------------|----------------------------------------------------|
| RESULTS FOR 2017-2018 |               |           |               | RESULTS FOR 2017-2018 |                           |                         |                                                    |
| QUARTER               | NEW CLUB GOAL | NEW CLUBS | DROPPED CLUBS | QUARTER               | MEMBER GROWTH NET<br>GOAL | MEMBER GROWTH<br>ACTUAL | DROPPED<br>MEMBERS ACTUAL<br>(including transfers) |
| JULY/AUG/SEPT         | 0             | 0         | 0             | JULY/AUG/SEPT         | 2                         | 43                      | 43                                                 |
| OCT/NOV/DEC           | 1             | 0         | 1             | OCT/NOV/DEC           | 22                        | 22                      | 66                                                 |
| JAN/FEB/MAR           | 0             | 0         | 0             | JAN/FEB/MAR           | 2                         | 0                       | 0                                                  |
| APR/MAY/JUNE          | 0             | 0         | 0             | APR/MAY/JUNE          | 2                         | 0                       | 0                                                  |